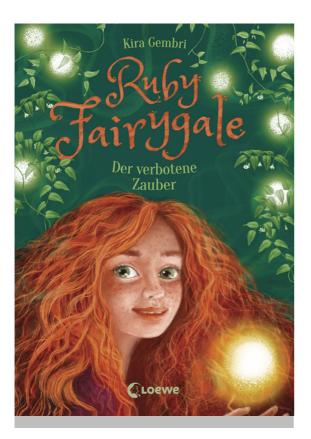

## Ruby Fairygale – The Forbidden Spell (Vol. 5)

Ruby Fairygale, Volume 5 illustriert von Verena Körting

10+ years, 1st edition 15/06/2022 336 Pages, 15.3 x 21.5 cm ISBN 978-3-7432-0953-4 Hardcover

14.95 € (D) incl. VAT, shipping extra

## Story

An exciting feel-good fantasy – come and enter Ruby's world!

Ruby Fairygale lives with her grandma on a small stormy island near the coast of Ireland, where they look after animals. But they have a big secret: they know about the magical mythical creatures on the island and they help them whenever they are ill.

What happens in Volume 5:

Since Noah has been away at boarding school in California, Ruby misses him a lot. Patch Island just isn't the same without him. When Noah doesn't check in for a long time, Ruby is concerned that something has happened to him. The fairy Felicity helps her to use a secret spell to create portals to places outside Ireland. But the forbidden spell goes wrong and when they finally get to California, Noah no longer remembers who Ruby is. The night elf Nocturno put a spell on Noah to make him forget everything magical, because he wants to strictly separate the fairy and human worlds.