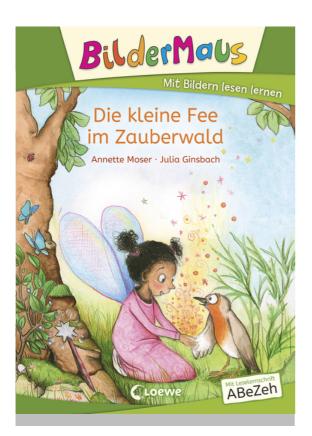

# Picture Mouse - Little Fairy in the Enchanted Forest

Bildermaus durchgehend farbig illustriert von Julia Ginsbach

5+ years, 2nd edition 17/08/2022 48 Pages, 17.5 x 24.5 cm ISBN 978-3-7432-1198-8 Hardcover

Little fairy Leila lives with the other fairies in the forest. In four stories she helps a lost bee find its way home, surprises the fairy queen, is a good friend to the fairy Nora and gets a surprise party for her birthday.