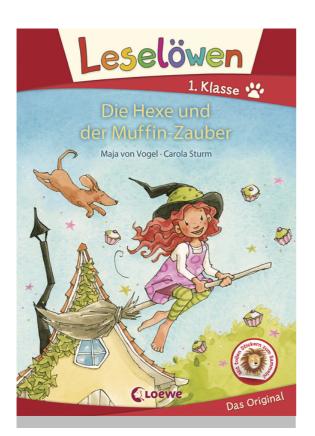

## Maja von Vogel The Witch and the Muffin Charm

Leselöwen 1. Klasse durchgehend farbig illustriert von Carola Sturm

2nd edition 15/01/2020 48 Pages, 17.5 x 24.5 cm ISBN 978-3-7432-0512-3 Hardcover

7.95 € (D) incl. VAT, shipping extra

Witch Ella finds a recipe book and tries out to make a muffin for grouches. This way she wants to get her grumpy neighbor into a better mood. Unfortunately, some ingredients are missing. Will the charm work anyway?