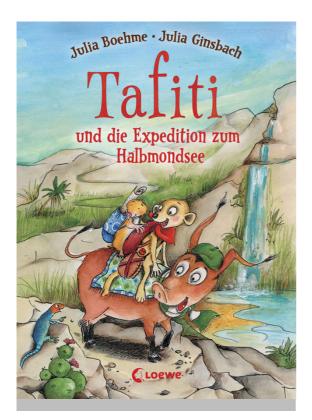

# Tafiti and the Expedition to the Half-Moon Lake (Vol. 18)

Tafiti, Volume 18 durchgehend farbig illustriert von Julia Ginsbach

1st edition 09/03/2022 80 Pages, 16.0 x 21.5 cm ISBN 978-3-7432-1207-7 Hardcover

8.95 € (D)incl. VAT, shipping extra

#### Rights sold:

(series): Arabic, Bulgarian, Catalan, Chinese (s), Czech, Danish, Dutch, Georgian, Hebrew, Hungarian, Korean, Romanian, Russian, Slovak, Spanish (worldwide)