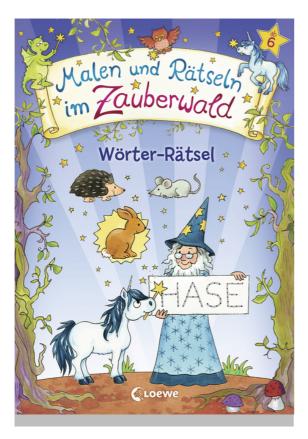

## Drawing and Quiz-Solving in the Enchanted Forest - Word Riddle

Malen und Rätseln im Zauberwald durchgehend farbig illustriert von Corina Beurenmeister

6+ years, 1st edition 11/06/2018 48 Pages, 19.0 x 27.0 cm ISBN 978-3-7432-0054-8 Paperback

## Story

Nursery and preschool learning with magical animals

With puzzles to cut out and a personal certificate

• Designed to tie in with the Early Years curriculum

• Helps develop concentration, logical thinking, creativity

## Welcome to the Enchanted Forest! Learning as if by magic!

Fun puzzles based around the topics of letters, numbers, shapes, opposites and things that match, for children aged 6+. Children solve the puzzles with the help of Finn the unicorn, Mia the dragon and Samuel the owl, and once they have completed all exercises there is a puzzle they can cut out and use to make their own personal Enchanted Forest certificate.