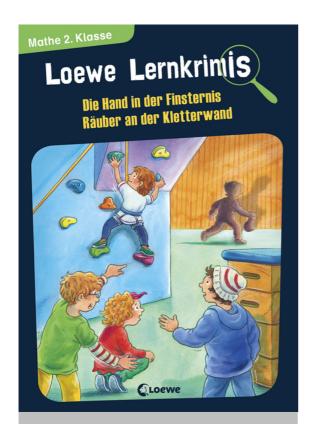

## The Hand in the Darkness/Burglars at the Climbing Wall - Maths Year 2/3

Loewe Lernkrimis durchgehend farbig illustriert von Hans-Günther Döring

7+ years, 2nd edition 15/01/2018 72 Pages, 18.5 x 25.5 cm ISBN 978-3-7855-8837-6 Paperback