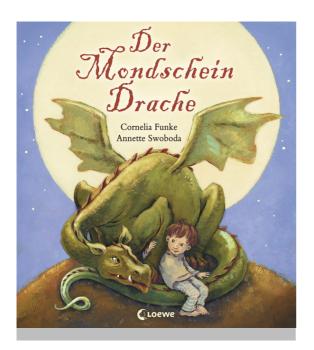

# The Moonshine Dragon

durchgehend farbig illustriert von Annette Swoboda

3+ years, 6th edition 14/01/2015 48 Pages, 24.0 x 26.5 cm ISBN 978-3-7855-7646-5 Hardcover

12.95 € (D) incl. VAT, shipping extra

#### CORNELIA FUNKE'S BEST-SELLER NOW AS A PICTURE BOOK!

- Over 150.000 copies of The Moonshine Dragon
- From the bestselling author Cornelia Funke and
- Award-winning illustrator Annette Swoboda

Is there anyone who hasn't dreamed about characters in books coming to life? That's exactly what happened to Philip during one enchanted moonlit night. A little dragon leapt out of his book, followed by a grim-looking knight. Philip has no time to be surprised, because as soon as he tries to help the poor little dragon, he shrinks. How is he to fight the nasty knight, now he is no taller than a match? Philipp needs some good ideas, quickly, about to get out of this mess...

An encouraging story for children showing that having friends and being brave do not depend on the size.