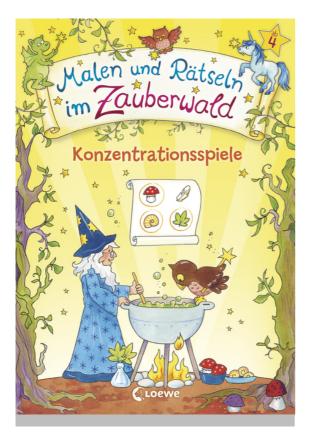

## Drawing and Puzzle-solving in the Enchanted Forest -Concentration Games

Malen und Rätseln im Zauberwald durchgehend farbig illustriert von Corina Beurenmeister

4+ years, 1st edition 14/01/2019 48 Pages, 19.0 x 27.0 cm ISBN 978-3-7432-0117-0 Paperback

## Story

Nursery and preschool learning with magical animals

Designed to tie in with the Early Years curriculum

Helps develop concentration, logical thinking, and creativity

Learning through play, with puzzles that motivate children

## Learning as if by magic

Fun puzzles based around the topics of letters, numbers, shapes, opposites and things that match, for children aged 4 +. Children solve the quizzes with the help of Finn the unicorn, Mia the dragon, and Samuel the owl, and once they have completed all the exercises, there is a puzzle they can cut out and use to make their own personal Enchanted Forest certificate.