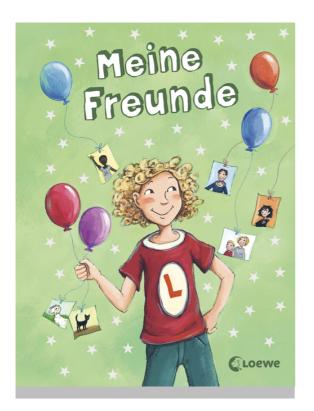

# **My Best Friends**

Lola Illustrationen von Dagmar Henze

2nd edition 01/01/2009 80 Pages, 15.0 x 20.0 cm ISBN 978-3-7855-6675-6 Hardcover

5.95 € (D) incl. VAT, shipping extra

# Story

For best friends to write in! If Lola could become a real person, she would probably be the best friend of many of her fans! She has rapidly captured the hearts of her readers, and for this reason has already entered herself in their book! Along with Flo, Alex and Aunt Lisbeth. So who's next? Isabel Abedi and Dagmar Henze have together created a very special book of friends with many amusing coloured illustrations and witty categories. Best friends are guaranteed a splendid time!