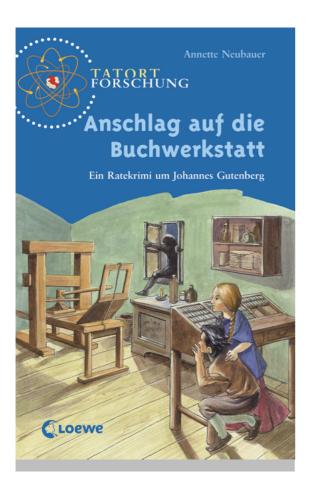

## Science Mysteries -Assault On the Printer's Shop

Tatort Forschung illustriert von Johann Brandstetter

10+ years, 2nd edition 01/01/2007 128 Pages, 13.0 x 20.0 cm ISBN 978-3-7855-4562-1 Hardcover

**Rights sold:** Chinese (complex), Chinese (simplified), Greek

## Story

Target Gutenberg!

Mainz in the year 1452: in Johannes Gutenberg's printer shop the Bible is supposed to be printed with the help of the new technique. But the mission seems to be pending below an unfortunate star: a burglar steals an important parchment and Gutenberg receives an anonymous letter. Together with his friend Elsa, the apprentice Friedel starts to trail follow the blackmailer's trails...

Johannes Gutenberg became famous through the ingenious invention of the moveable letters. But this new technique made him not only friends... Our new title in the "Research Mysteries" series describes the obstacles Gutenberg had to contend with and delivers interesting facts of his biography.