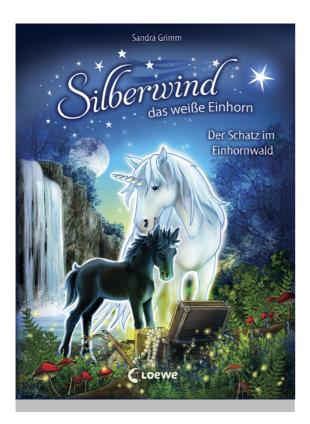

# Silverwind - Treasure in the Unicorn Forest (Vol. 8)

Silberwind, das weiße Einhorn, Volume 8 durchgehend farbig illustriert von Carolin Ina Schröter

7+ years, 2nd edition 14/01/2019 96 Pages, 16.0 x 21.5 cm ISBN 978-3-7432-0024-1 Hardcover

#### What happens in Volume 8:

Jana discovers an old family secret: Her grandma and Silverwind hid a treasure in the magical forest. Jana and her friends are curious and go on a treasure hunt! But a mean troll tries to stop them. Luckily, the little unicorn foal comes to their rescue. Together, they solve the mystery about the forgotten treasure.