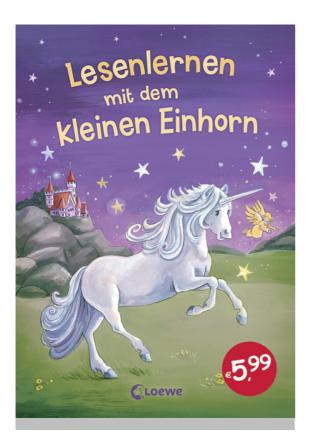

## Maja von Vogel Learning to Read with the Little Unicorn

durchgehend farbig illustriert von Dorothea Ackroyd

5+ years, 1st edition 11/03/2019 112 Pages, 15.3 x 21.5 cm ISBN 978-3-7432-0106-4 Hardcover

5.99 € (D) incl. VAT, shipping extra

## Story

- Learning to read with popular characters!
- Bind-up's of most popular Picture Mouse' characters (over150.000 copies sold!)
- Ideal for Story Time too!

The little unicorn Elias experiences adventures with a family of wizards and a wounded dragon in the mysterious land of the giants.