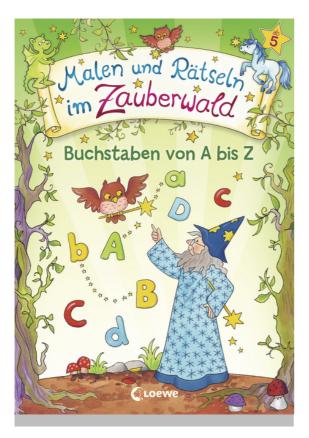

## Drawing and Puzzle-solving in the Enchanted Forest – Letters from A-Z

Malen und Rätseln im Zauberwald durchgehend farbig illustriert von Corina Beurenmeister

5+ years, 1st edition 19/06/2017 48 Pages, 19.0 x 27.0 cm ISBN 978-3-7855-8776-8 Paperback

## Learning as if by magic in the Enchanted Forest

- Nursery and preschool learning with magical animals
- With puzzles to cut out, and a personal certificate

Fun puzzles based around the topics of letters, numbers, shapes, opposites and things that match, for children aged 4+. Children solve the puzzles with the help of Finn the unicorn, Mia the dragon and Samuel the owl, and once they have competed all the exercises there is a puzzle they can cut out and use to make their own personal Enchanted Forest certificate.