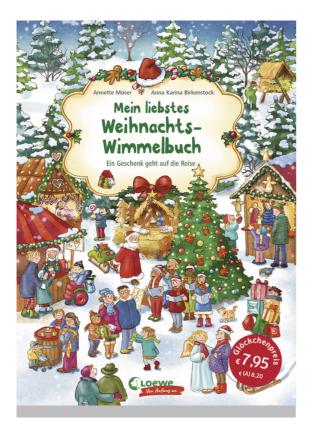

# My Favorite Christmas Hidden Object Book - A Christmas Present on a Journey

Loewe von Anfang an durchgehend farbig illustriert von Anna Karina Birkenstock

2+ years, 2nd edition 14/09/2022 16 Pages, 18.0 x 25.5 cm ISBN 978-3-7432-1356-2 Hardcover

#### Find the Christmas present!

- Combination of Search & Find and Story Time
- Perfect for looking, discovering and reading together

Tom is so happy! He found the perfect Christmas gift for his sister! But in all the hustle-bustle of the Christmas Market, he loses the gift. Luckily there are many attentive people finding the present. Will Tom get it back in time for Christmas Eve?