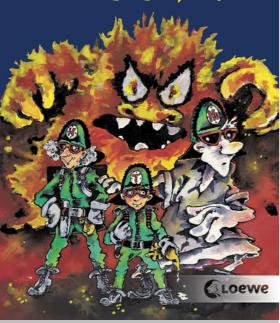

# Ghosthunters and the Spooky Fire

Gespensterjäger, Volume 2 illustriert von Cornelia Funke

8+ years, 5th edition 01/06/2009 128 Pages, 12.5 x 19.0 cm ISBN 978-3-7855-6827-9 Paperback

5.95 € (D) incl. VAT, shipping extra

## Story

It seemed like an ordinary mission. Hetty Hyssop, Tom and Hugo receive the order to turn out a few fire ghosts from a high-class hotel. But it turns out that these ghosts aren't harmless at all... Among them is one of the five most terrifying ghosts in the world: the gruesom, invincible lightning ghost! Another scary and fun adventure for Hyssop and Co. begins...