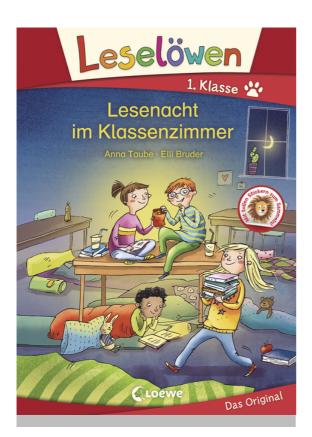

## Anna Taube Reading Night Party in the Classroom

Leselöwen 1. Klasse durchgehend farbig illustriert von Elli Bruder

6+ years, 2nd edition 14/01/2019 48 Pages, 17.5 x 24.5 cm ISBN 978-3-7432-0136-1 Hardcover

It's time for a Reading Night! The children brought their sleeping bags and books to spend the night at school. And thanks to the scavenger hunt it's going to be an unforgettable experience!