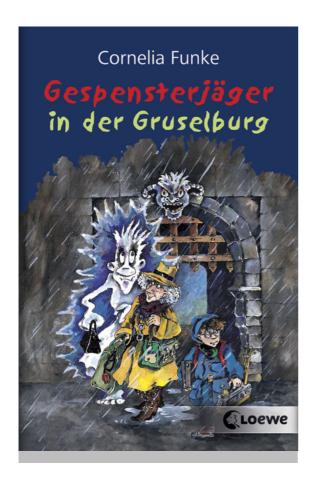

# Ghosthunters in the Castle of Horror

Gespensterjäger, Volume 3

8+ years, 5th edition 01/06/2005 120 Pages, 12.5 x 19.0 cm ISBN 978-3-7855-5612-2 Paperback

5.95 € (D) incl. VAT, shipping extra

## Story

A new job for 8 year old Tom, ghost Hugo and Hetty Hyssop, famous ghosthunter. This time they have to tackle a "ghost with a mysterious past". The totally moldy Baroness spooks in an old castle and the elderly janitors call Hyssop & Co. for help. In order to drive away historic ghosts, you have to know the exact date and circumstances of their death. This is no simple task, especially if an insidious ghost does everything to prevent you from knowing...