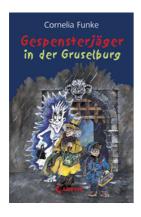

# Ghosthunters in the Castle of Horror

Gespensterjäger, Volume 3

8+ years, 5th edition 01/06/2005 120 Pages, 12.5 x 19.0 cm ISBN 978-3-7855-5612-2 Paperback

5.95 € (D) incl. VAT, shipping extra

## Story

A new job for 8 year old Tom, ghost Hugo and Hetty Hyssop, famous ghosthunter. This time they have to tackle a "ghost with a mysterious past". The totally moldy Baroness spooks in an old castle and the elderly janitors call Hyssop & Co. for help. In order to drive away historic ghosts, you have to know the exact date and circumstances of their death. This is no simple task, especially if an insidious ghost does everything to prevent you from knowing...